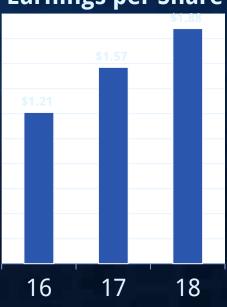

lance Sheet
- Assets
- Stock Performance

A. Datum Corporation supplies products and services to people world-wide.

This presentation provides an overview of our financial performance.

Unless marked as Company Confidential, all information has been made public.

# HIGHLIGHTS

| (in millions)                   | 2015 | 2016 |
|---------------------------------|------|------|
| Net revenues                    |      |      |
| Net income                      |      |      |
| Earnings per share              |      |      |
| Return on net revenues          |      |      |
| Cash and short-term investments |      |      |
| Total assets                    |      |      |
| Shareholder equity              |      |      |

# **INCOME**





#### **Net Income**



#### **Earnings per Share**



### **REVENUE BY DIVISION**

Division A; 16%

Division D; 23%

Division B; 24%

Division C; 37%

# **BALANCE SHEET**

|                                                              | 2015 | 2016 |
|--------------------------------------------------------------|------|------|
| Assets                                                       |      |      |
| Cash and short-term investments                              |      |      |
| —Accounts receivable                                         |      |      |
| —Inventories                                                 |      |      |
| —Other                                                       |      |      |
| Total Assets Liabilities                                     |      |      |
| —Accounts payable