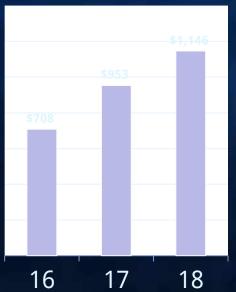

hlights
- Income
- Revenue
- Balance Sheet
- Assets
- Stock Performance

A. Datum Corporation supplies products and services to people world-wide.

This presentation provides an overview of our financial performance.

Unless marked as Company Confidential, all information has been made public.

# HIGHLIGHTS

| (in millions)                   | 2015 | 2016 |
|---------------------------------|------|------|
| Net revenues                    |      |      |
| Net income                      |      |      |
| Earnings per share              |      |      |
| Return on net revenues          |      |      |
| Cash and short-term investments |      |      |
| Total assets                    |      |      |
| Shareholder equity              |      |      |

# **INCOME**





#### **Net Income**



#### **Earnings per Share**



### **REVENUE BY DIVISION**

Division A; 16%

Division D; 23%

Division B; 24%

Division C; 37%

# **BALANCE SHEET**

|                                                              | 2015 | 2016 |
|--------------------------------------------------------------|------|------|
| Assets                                                       |      |      |
| Cash and short-term investments                              |      |      |
| —Accounts receivable                                         |      |      |
| —Inventories                                                 |      |      |
| —Other                                                       |      |      |
| Total Assets Liabilities                                     |      |      |
| —Accounts payab