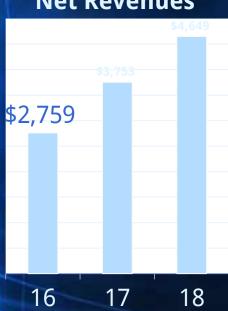

### **AGENDA**

- Highlights
- Income
- Revenue
- Balance Sheet
- Assets
- Stock Performance

A. Datum Corporation supplies products and services to people world-wide.

This presentation provides an overview of our financial performance.

Unless marked as Company Confidential, all information has been made public.

# HIGHLIGHTS

| (in millions)                   | 2015 | 2016 |
|---------------------------------|------|------|
| Net revenues                    |      |      |
| Net income                      |      |      |
| Earnings per share              |      |      |
| Return on net revenues          |      |      |
| Cash and short-term investments |      |      |
| Total assets                    |      |      |
| Shareholder equity              |      |      |

# **INCOME**





#### **Net Income**



#### **Earnings per Share**



### **REVENUE BY DIVISION**

Division A; 16%

Division D; 23%

Division B; 24%

Division C; 37%

# **BALANCE SHEET**

|                                                              | 2015 | 2016 |
|--------------------------------------------------------------|------|------|
| Assets                                                       |      |      |
| Cash and short-term investments                              |      |      |
| —Accounts receivable                                         |      |      |
| —Inventories                                                 |      |      |
| —Other                                                       |      |      |
| Total Assets Liabilities                                     |      |